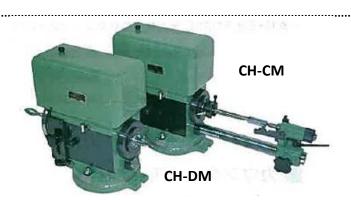

### (Answer)

Yamawa is selling the CH-CM and the CH-DM tap chamfer grinders. These attachments were developed for regrinding the chamfer portion of the tap. This attachment will fit onto various types of grinding machines. The attachment makes regrinding the tap chamfer easy.

#### **CH-CM** and CH-DM, Tap chamfer grinder

- 1. The attachments are available in 2 different types, the CH-CM and the CH-DM (See pictures on the right).
- 2. The CH-CM is for grinding taps while the tap is held in both centers. This makes grinding possible while reducing misalignment of the tap.
- 3. The CH-DM is for grinding taps while the tap is held with a single center and a collet. The CH-DM is designed as a tap regrinding attachment but is rather suitable for regrinding drills and center drills.
- 4. Both are equipped with motors that make power rotation readily available. **[Functions]**