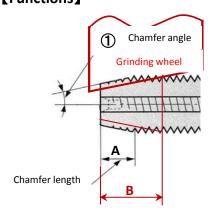

Grinding

regrind the taps in accordance with the assigned chamfer relief.

Chamfer relief

Indicator drop

for chamfer relief

- XThis is the most unique function of this tap chamfer
- on the attachment and regrind the tap in accordance with the assigned

Width of margin

Thread relief

Indicator drop

for chamfer

relief

3 Rake angle

These attachments are not available for regrinding the flute portion on the Spiral Flute and Spiral Pointed Taps.

 Use the chamfer relief graduation
In the case of a straight fluted tap, shown on the tap chamfer grinder and use the rake angle graduation shown cutting face angle.