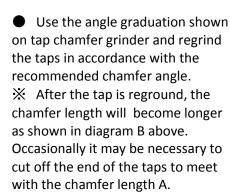

Grinding

regrind the taps in accordance with the assigned chamfer relief.

Chamfer relief

Indicator drop

for chamfer relief

- XThis is the most unique function of this tap chamfer
- on the attachment and regrind the tap in accordance with the assigned

Width of margin

Thread relief

Indicator drop

for chamfer

relief

3 Rake angle

These attachments are not available for regrinding the flute portion on the Spiral Flute and Spiral Pointed Taps.

 Use the chamfer relief graduation
In the case of a straight fluted tap, shown on the tap chamfer grinder and use the rake angle graduation shown cutting face angle.